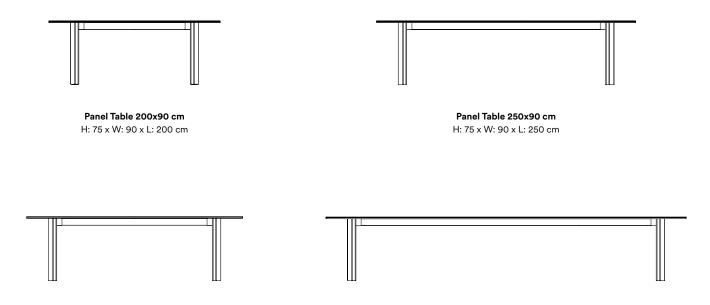

## **COLLECTION OVERVIEW**

Panel Table 420x100 cm

H: 75 x W: 100 x L: 420 cm

Panel Table 300x90 cm

H: 75 x W: 90 x L: 300 cm