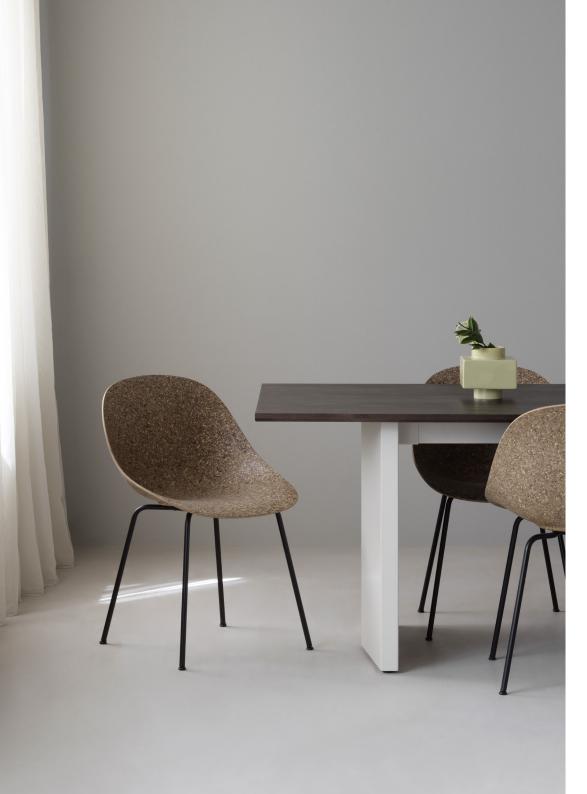

# A DINING TABLE DESIGNED WITH TIMELESS RELEVANCE AND STRUCTURAL SIMPLICITY

Using three visual elements reminiscent of three separate panels, Panel Table discards the archetypical notion of a dining table with four legs, once in each corner. Instead, the flat-packed design features a well-balanced, robust construction crafted using materials that offer a beautiful interplay and timeless relevance.

The tabletop for Panel Table is crafted from FSC™ certified pine (FSC-C163461) and pine from other controlled sources, finished with a Dark Brown stain and protective, matt lacquer. The tabletop rests atop two powder coated steel bases connected with a steel beam. The wooden tabletop as well as the two metal legs are cut in a slight angle, an elegant detail that infuses the design with an airy, sophisticated expression despite its innate robustness.

#### Description

Using a timeless combination of solid wood and durable steel, Panel Table is crafted from FSC™ certified (FSC-C163461) pine and pine from other controlled sources and a powder coated steel base. The tabletop and base are cut slightly angled, an elegant optical feature. In total, Panel presents an inherently sturdy yet minimalistic dining table design with elegant details. Beneath each of the two legs, three small adjustment screws allow the table to be adjusted to uneven surfaces. Panel Table comes in a variety of lengths.