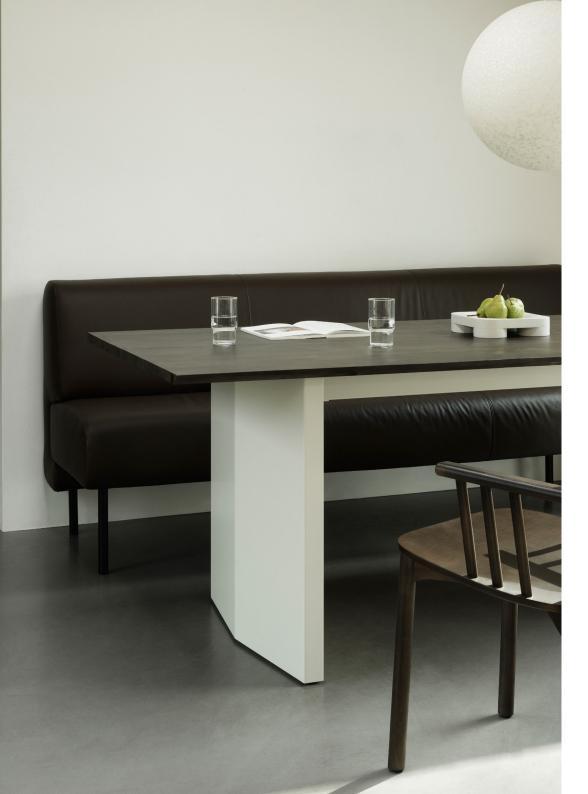

# A DINING TABLE DESIGNED WITH TIMELESS RELEVANCE AND STRUCTURAL SIMPLICITY

Using three visual elements reminiscent of three separate panels, Panel Table discards the archetypical notion of a dining table with four legs, once in each corner. Instead, the flat-packed design features a well-balanced, robust construction crafted using materials that offer a beautiful interplay and timeless relevance.

The tabletop for Panel Table is crafted from FSC™ certified pine (FSC-C163461) and pine from other controlled sources, finished with a Dark Brown stain and protective, matt lacquer. The tabletop rests atop two powder coated steel bases connected with a steel beam. The wooden tabletop as well as the two metal legs are cut in a slight angle, an elegant detail that infuses the design with an airy, sophisticated expression despite its innate robustness.

#### Description

Using a timeless combination of solid wood and durable steel, Panel Table is crafted from FSC™ certified (FSC-C163461) pine and pine from other controlled sources and a powder coated steel base. The tabletop and base are cut slightly angled, an elegant optical feature. In total, Panel presents an inherently sturdy yet minimalistic dining table design with elegant details. Beneath each of the two legs, three small adjustment screws allow the table to be adjusted to uneven surfaces. Panel Table comes in a variety of lengths.