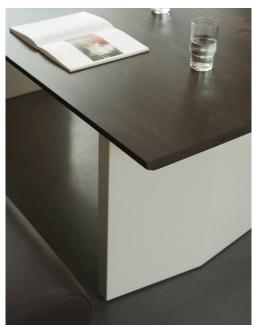

The tabletop for Panel Table is crafted from FSC™ certified pine (FSC-C163461) and pine from other controlled sources, finished with a Dark Brown stain and protective, matt lacquer. The tabletop rests atop two powder coated steel bases connected with a steel beam. The wooden tabletop as well as the two metal legs are cut in a slight angle, an elegant detail that infuses the design with an airy, sophisticated expression despite its innate robustness.

#### Description

Using a timeless combination of solid wood and durable steel, Panel Table is crafted from FSC™ certified (FSC-C163461) pine and pine from other controlled sources and a powder coated steel base. The tabletop and base are cut slightly angled, an elegant optical feature. In total, Panel presents an inherently sturdy yet minimalistic dining table design with elegant details. Beneath each of the two legs, three small adjustment screws allow the table to be adjusted to uneven surfaces. Panel Table comes in a variety of lengths.