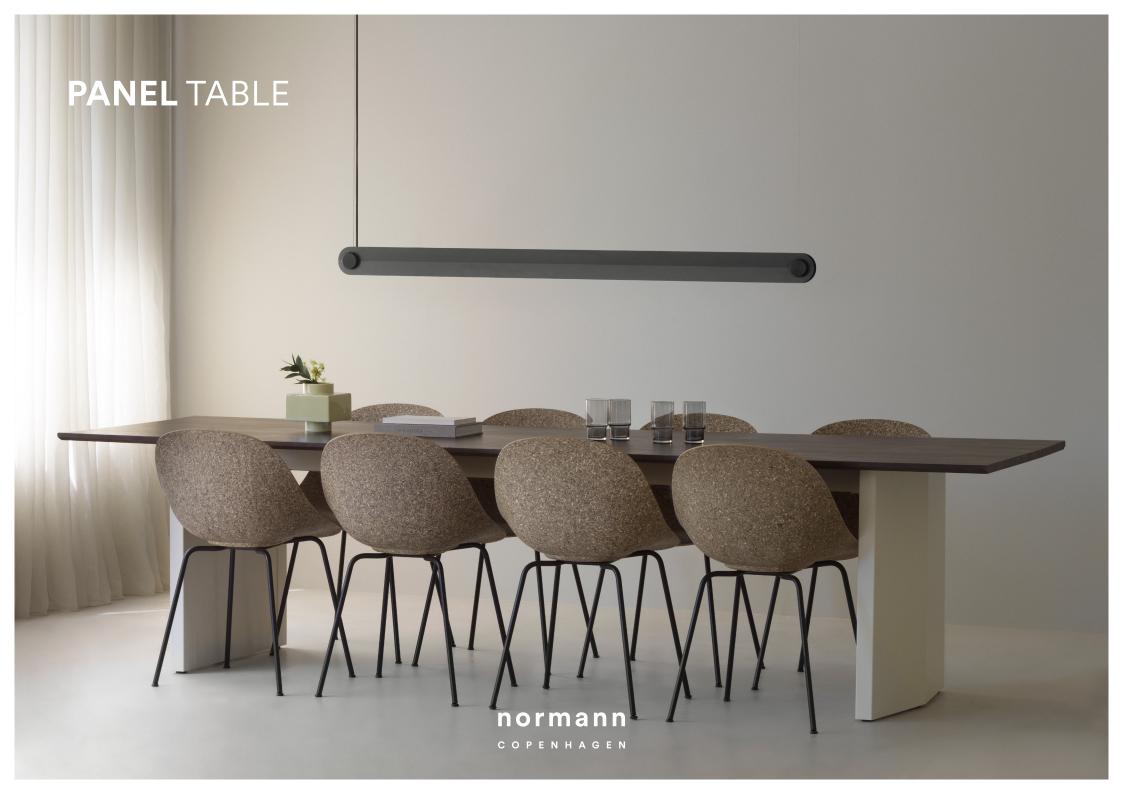

# A DINING TABLE DESIGNED WITH TIMELESS RELEVANCE AND STRUCTURAL SIMPLICITY

Using three visual elements reminiscent of three separate panels, Panel Table discards the archetypical notion of a dining table with four legs, once in each corner. Instead, the flat-packed design features a well-balanced, robust construction crafted using materials that offer a beautiful interplay and timeless relevance.

The tabletop for Panel Table is crafted from FSC™ certified pine (FSC-C163461) and pine from other controlled sources, finished with a Dark Brown stain and protective, matt lacquer. The tabletop rests atop two powder coated steel bases connected with a steel beam. The wooden tabletop as well as the two metal legs are cut in a slight angle, an elegant detail that infuses the design with an airy, sophisticated expression despite its innate robustness.

#### Description

Using a timeless combination of solid wood and durable steel, Panel Table is crafted from FSC™ certified (FSC-C163461) pine and pine from other controlled sources and a powder coated steel base. The tabletop and base are cut slightly angled, an elegant optical feature. In total, Panel presents an inherently sturdy yet minimalistic dining table design with elegant details. Beneath each of the two legs, three small adjustment screws allow the table to be adjusted to uneven surfaces. Panel Table comes in a variety of lengths.