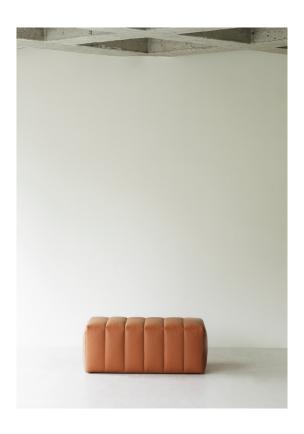

### normann copenhagen

Designed with a captivating rectangular silhouette and a soft, quilted look, Scene pouf effortlessly captures attention while providing ultimate comfort. Named after its ability to command attention, Scene Pouf embodies the perfect balance between being visually calming and capturing the spotlight.

#### Description

A pouf that takes center stage, Scene is a characterful pouf designed with a rectangular silhouette and a soft, quilted look. Crafted from PU foam with additional wadding, Scene is a lightweight, comfortable pouf. Scene can be customized to any setting with a wealth of upholstery textiles and leathers in any color to choose from.

## **Material Options**

**Upholstery** (all available in several colors)

Camira: Synergy, Main Line Flax, Aquarius, Oceanic and Yoredale
Kvadrat: Remix 3, Canvas, Steelcut Trio, Hallingdal, Divina, Divina MD, Divina melange, Fiord, Vidar, Sahco Elle, Sahco Zero
Sørensen Leather: Ultra