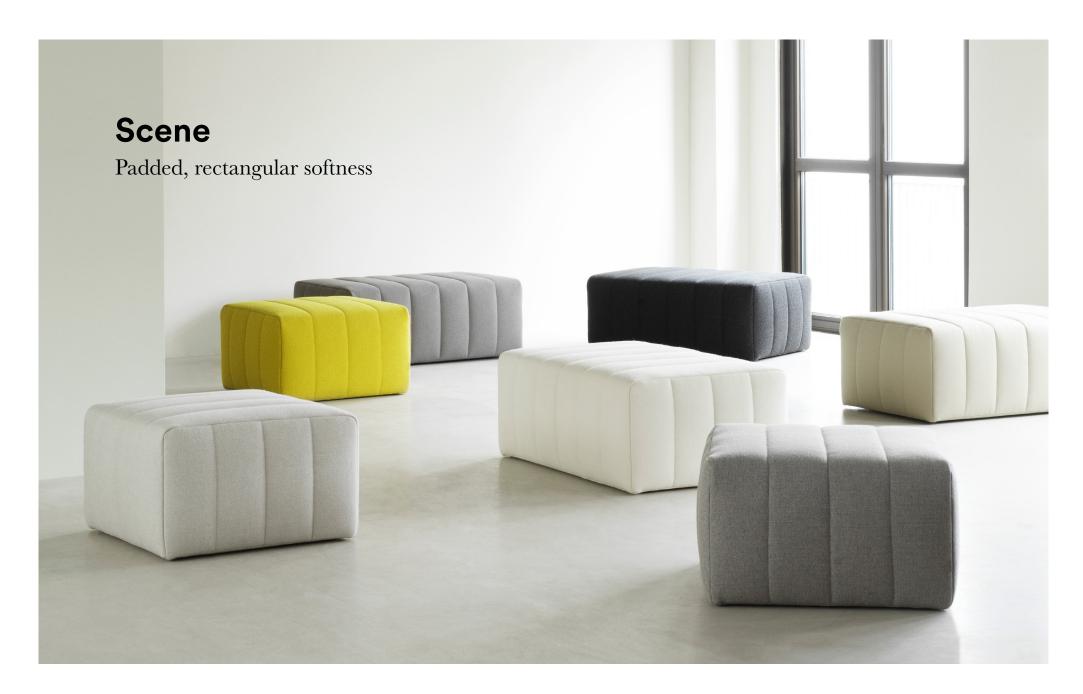

### normann copenhagen

Designed with a captivating rectangular silhouette and a soft, quilted look, Scene pouf effortlessly captures attention while providing ultimate comfort. Named after its ability to command attention, Scene Pouf embodies the perfect balance between being visually calming and capturing the spotlight.

#### Description

A pouf that takes center stage, Scene is a characterful pouf designed with a rectangular silhouette and a soft, quilted look. Crafted from PU foam with additional wadding, Scene is a lightweight, comfortable pouf. Scene can be customized to any setting with a wealth of upholstery textiles and leathers in any color to choose from.