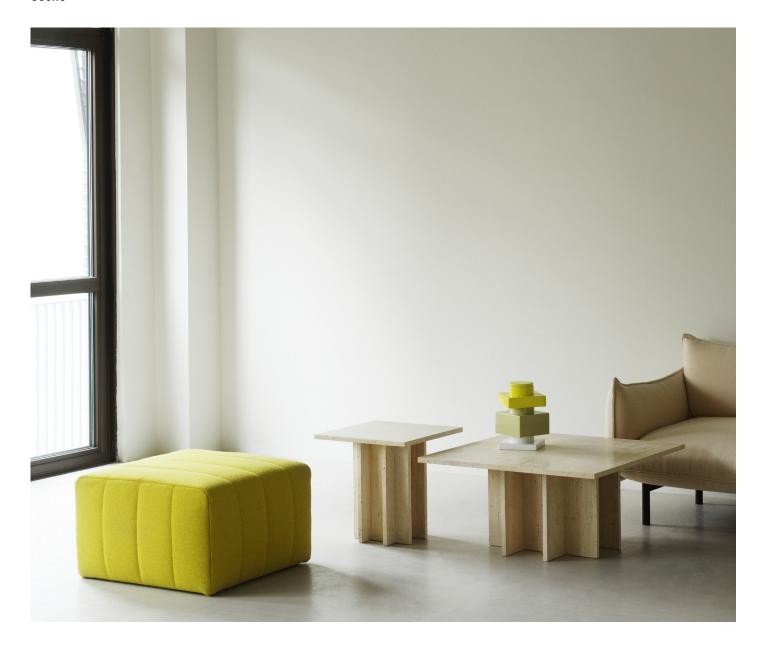

### normann copenhagen

Designed with a captivating rectangular silhouette and a soft, quilted look, Scene pouf effortlessly captures attention while providing ultimate comfort. Named after its ability to command attention, Scene Pouf embodies the perfect balance between being visually calming and capturing the spotlight.

#### Description

A pouf that takes center stage, Scene is a characterful pouf designed with a rectangular silhouette and a soft, quilted look. Crafted from PU foam with additional wadding, Scene is a lightweight, comfortable pouf. Scene can be customized to any setting with a wealth of upholstery textiles and leathers in any color to choose from.