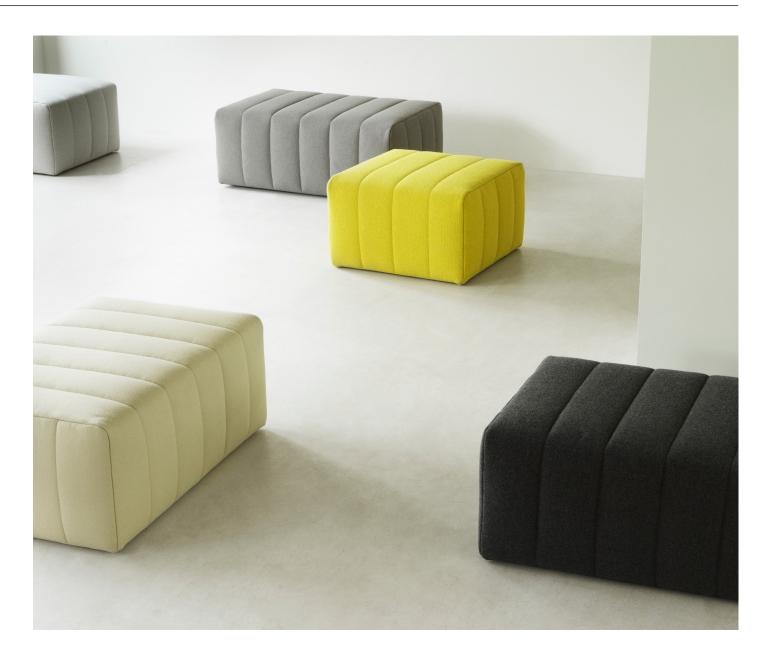

### normann copenhagen

Designed with a captivating rectangular silhouette and a soft, quilted look, Scene pouf effortlessly captures attention while providing ultimate comfort. Named after its ability to command attention, Scene Pouf embodies the perfect balance between being visually calming and capturing the spotlight.

#### Description

A pouf that takes center stage, Scene is a characterful pouf designed with a rectangular silhouette and a soft, quilted look. Crafted from PU foam with additional wadding, Scene is a lightweight, comfortable pouf. Scene can be customized to any setting with a wealth of upholstery textiles and leathers in any color to choose from.